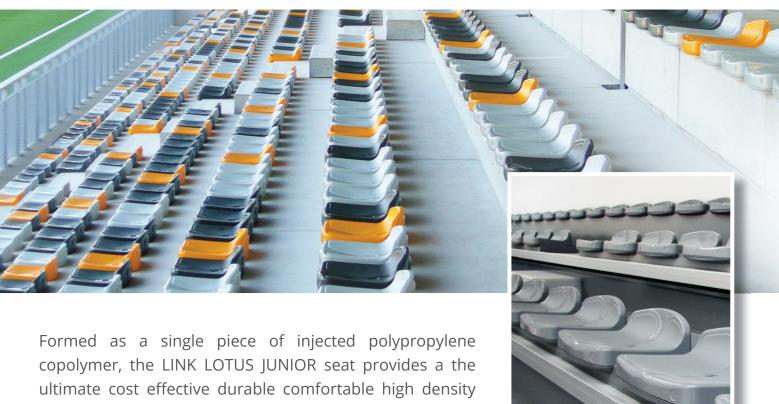

## **STADIUMS & AUDITORIUMS**

Formed as a single piece of injected polypropylene copolymer, the LINK LOTUS JUNIOR seat provides a the ultimate cost effective durable comfortable high density seat particularly for short duration events, low riser stands or where a back rest is not required. Available in the full range of RAL colours and with fixing options for riser, tread and direct to stand.

Ideal as an upgrade to arrangements where spectators sit directly on existing terracing or bench type "bleachers" or informal settings and short duration events.