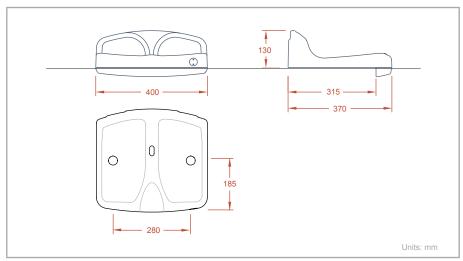

## **Dimensions**

We reserve the right to change the specifications of the products described in this leaflet at any time.

## **Features**

- Polypropylene copolymer smooth anti-static surface for easy cleaning
- Overall wdth 400mm
- EN 12727 accredited to level 4
- Tread, riser or direct to stand mounting options.
- Tread and riser fix legs are fully galvanised legs for long term corrosion resistance
- · Highly vandal resistant