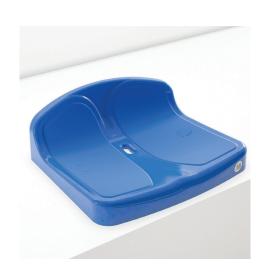

## **STADIUMS & AUDITORIUMS**

Formed as a single piece of injected polypropylene copolymer, the LINK LOTUS JUNIOR seat provides a the ultimate cost effective durable comfortable high density seat particularly for short duration events, low riser stands or where a back rest is not required. Available in the full range of RAL colours and with fixing options for riser, tread and direct to stand.

## **Options**

- UV resistance additives
- Fire Rating additives
- Seat numbering using either self-adhesive or aluminium discs
- Full range of RAL colours
- Colour coated leg options in a range of colours and finishes